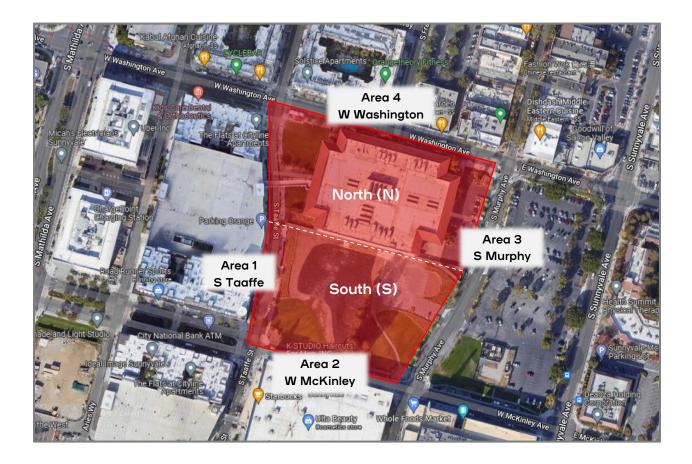

## Construction Hours and Road Closure Notification May 1, 2024 through June 30, 2024

Published: 4/26/24

Construction for Cityline Sunnyvale has been progressing well since it started in January 2022. The construction area is bounded by Washington, Murphy, McKinley and Taaffe. This phase of work consists of two 12-story residential towers and two 7-story office buildings. A summary of street/ lane closures and extended work hours approved by the City of Sunnyvale to accommodate construction from April 18, 2024 through April 30, 2024 is provided. These dates are subject to change and will be updated real time on our website.

## CITYLINE BLOCK 3 STREET AND LANE CLOSURE SCHEDULE

| Area | Project | Location   | Date    | Day | Туре   | Closure<br>Time | Worker<br>Time | Description of Work                |
|------|---------|------------|---------|-----|--------|-----------------|----------------|------------------------------------|
| 4    | N       | Washington | 5/1/24  | W   | Lane   | 7am-6pm         | 7am-6pm        | Offsite Improvements               |
| 3    | N/S     | Murphy     | 5/1/24  | W   | Lane   | 7am-6pm         | 7am-6pm        | Offsite Improvements               |
| 1    | S       | Taaffe     | 5/1/24  | W   | Street | 7am-6pm         | 7am-6pm        | Offsite Improvements               |
| 2    | S       | McKinley   | 5/1/24  | W   | Lane   | 7am-6pm         | 7am-6pm        | Offsite Improvements               |
| 4    | Ν       | Washington | 5/2/24  | Th  | Lane   | 7am-6pm         | 7am-6pm        | Offsite Improvements               |
| 3    | N/S     | Murphy     | 5/2/24  | Th  | Lane   | 7am-6pm         | 7am-6pm        | Offsite Improvements               |
| 1    | S       | Taaffe     | 5/2/24  | Th  | Street | 7am-6pm         | 7am-6pm        | Offsite Improvements               |
| 2    | S       | McKinley   | 5/2/24  | Th  | Lane   | 7am-6pm         | 7am-6pm        | Offsite Improvements               |
| 4    | N       | Washington | 5/3/24  | F   | Lane   | 7am-6pm         | 7am-6pm        | Offsite Improvements               |
| 3    | N/S     | Murphy     | 5/3/24  | F   | Lane   | 7am-6pm         | 7am-6pm        | Offsite Improvements               |
| 1    | S       | Taaffe     | 5/3/24  | F   | Street | 7am-6pm         | 7am-6pm        | Offsite Improvements/<br>Crane Use |
| 2    | S       | McKinley   | 5/3/24  | F   | Lane   | 7am-6pm         | 7am-6pm        | Offsite Improvements               |
| 4    | Ν       | Washington | 5/6/24  | М   | Lane   | 7am-6pm         | 7am-6pm        | Offsite Improvements               |
| З    | N/S     | Murphy     | 5/6/24  | М   | Lane   | 7am-6pm         | 7am-6pm        | Offsite Improvements               |
| 1    | S       | Taaffe     | 5/6/24  | М   | Street | 7am-6pm         | 7am-6pm        | Offsite Improvements/<br>Crane Use |
| 2    | S       | McKinley   | 5/6/24  | М   | Lane   | 7am-6pm         | 7am-6pm        | Offsite Improvements               |
| 4    | N       | Washington | 5/7/24  | Tu  | Lane   | 7am-6pm         | 7am-6pm        | Offsite Improvements               |
| 3    | N/S     | Murphy     | 5/7/24  | Tu  | Lane   | 7am-6pm         | 7am-6pm        | Offsite Improvements               |
| 1    | S       | Taaffe     | 5/7/24  | Tu  | Street | 7am-6pm         | 7am-6pm        | Offsite Improvements               |
| 2    | S       | McKinley   | 5/7/24  | Tu  | Lane   | 7am-6pm         | 7am-6pm        | Offsite Improvements               |
| 4    | N       | Washington | 5/8/24  | W   | Lane   | 7am-6pm         | 7am-6pm        | Offsite Improvements               |
| 3    | N/S     | Murphy     | 5/8/24  | W   | Lane   | 7am-6pm         | 7am-6pm        | Offsite Improvements               |
| 1    | S       | Taaffe     | 5/8/24  | W   | Street | 7am-6pm         | 7am-6pm        | Offsite Improvements               |
| 2    | S       | McKinley   | 5/8/24  | W   | Lane   | 7am-6pm         | 7am-6pm        | Offsite Improvements               |
| 4    | N       | Washington | 5/9/24  | Th  | Lane   | 7am-6pm         | 7am-6pm        | Offsite Improvements               |
| 3    | N/S     | Murphy     | 5/9/24  | Th  | Lane   | 7am-6pm         | 7am-6pm        | Offsite Improvements               |
| 1    | S       | Taaffe     | 5/9/24  | Th  | Street | 7am-6pm         | 7am-6pm        | Offsite Improvements               |
| 2    | S       | McKinley   | 5/9/24  | Th  | Lane   | 7am-6pm         | 7am-6pm        | Offsite Improvements               |
| 4    | N       | Washington | 5/10/24 | F   | Lane   | 7am-6pm         | 7am-6pm        | Offsite Improvements               |
| 3    | S       | Murphy     | 5/10/24 | F   | Street | 7am-6pm         | 7am-6pm        | Offsite Improvements/<br>Crane Use |
| 1    | S       | Taaffe     | 5/10/24 | F   | Lane   | 7am-6pm         | 7am-6pm        | Offsite Improvements               |
| 2    | S       | McKinley   | 5/10/24 | F   | Lane   | 7am-6pm         | 7am-6pm        | Offsite Improvements               |
| 4    | N       | Washington | 5/13/24 | М   | Lane   | 7am-6pm         | 7am-6pm        | Offsite Improvements               |
| 3    | S       | Murphy     | 5/13/24 | М   | Street | 7am-6pm         | 7am-6pm        | Offsite Improvements               |
| 1    | S       | Taaffe     | 5/13/24 | М   | Lane   | 7am-6pm         | 7am-6pm        | Offsite Improvements               |
| 2    | S       | McKinley   | 5/13/24 | М   | Lane   | 7am-6pm         | 7am-6pm        | Offsite Improvements               |
| 4    | N       | Washington | 5/14/24 | Tu  | Lane   | 7am-6pm         | 7am-6pm        | Offsite Improvements               |
| 3    | S       | Murphy     | 5/14/24 | Tu  | Street | 7am-6pm         | 7am-6pm        | Offsite Improvements               |