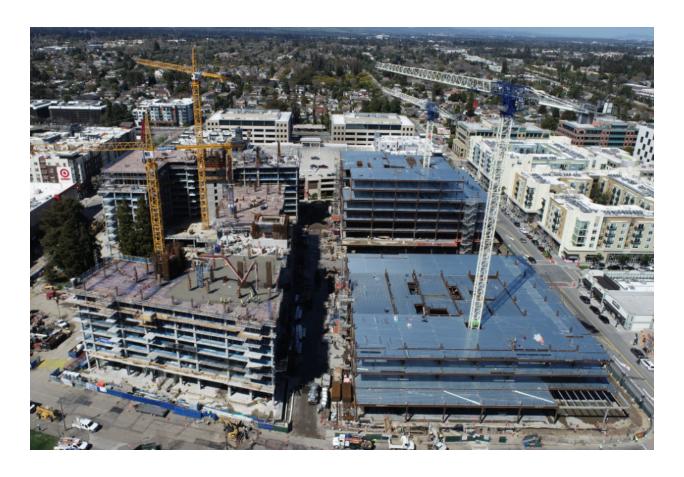

## CITYLINE BLOCK 3 March 31, 2023

The Cityline Block 3 North commercial office project located at 250 Washington Ave (West Building) is erecting its final tier of structural steel at levels 7 and Roof and is placing concrete fill on the metal decks at levels 2 & 3.

The Cityline Block 3 North commercial office project located at 200 Washington Ave (East Building) has its steel erected through level 4.

The Cityline Block 3 South residential project, called "The Martin", located at 240 S. Taaffe St is a poured in place structural concrete project with the West Building at Level 11 and the East Building at level 8.