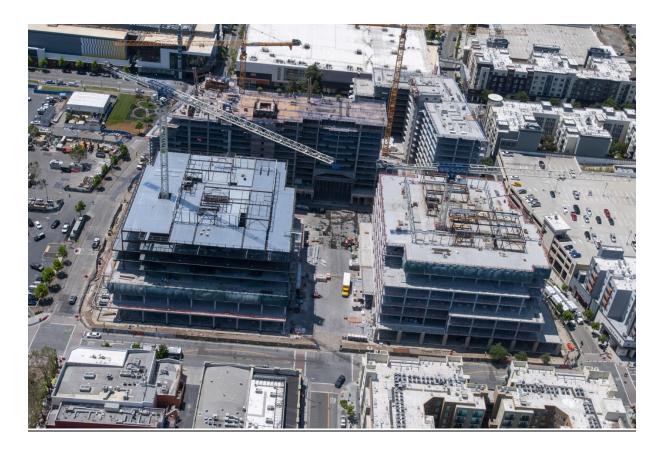

## **CITYLINE BLOCK 3**

June 22, 2023

The Cityline Block 3 North Office buildings located at 250 Washington Ave (West Building) and 200 Washington Ave (East Building) has topped out steel erection. The topping out ceremony was held on May 9<sup>th</sup> to celebrate this milestone. The façade installation has started at 250 Washington Ave and over the next few months, the terracotta panels and the glass will be installed. Other ongoing activities include the installation of the mechanical, electrical and plumbing systems.

<u>The Martin (AKA Block 3 South residential buildings)</u> located at 240 S. Taaffe St has topped out on both the East and West Buildings as of June 14th. The installation of the exterior façade has commenced on the West building with the GFRC panels and will be followed by glass installation. The façade for the East tower will start subsequently in early July.